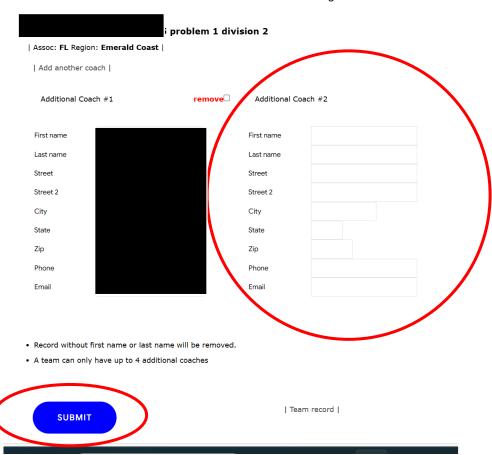

# **Emerald Coast Regional Tournament**

# | Assoc: FL Region: Emerald Coast | | Add another coach | Additional Coach #1 remove

First name

Last name

Street

Street 2

City

State

Zip

Phone

Email

- Record without first name or last name will be removed.
- A team can only have up to 4 additional coaches

SUBMIT

| Team record |