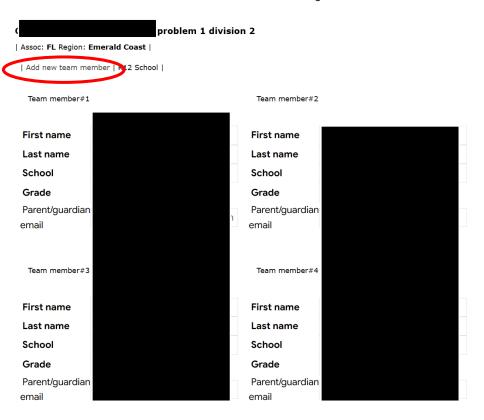

# Emerald Coast Regional Tournament

Same as before except select team members instead of coaches

## **Emerald Coast Regional Tournament**

- Coach can not modify existing team members name and grade. Changes on names will need to be approved by tournament director.
- A team can only have up to 7 team members
- New record without firstname OR lastname will be removed

SUBMIT

| Team record |

Team member#1

| First name               |   | First name               |
|--------------------------|---|--------------------------|
| Last name                |   | Last name                |
| School                   |   | School                   |
| Grade                    |   | Grade                    |
| Parent/guardian<br>email | 1 | Parent/guardiar<br>email |
| Team member#3            |   | Team member#4            |
| First name               |   | First name               |
| Last name                |   | Last name                |
| School                   |   | School                   |
| Grade                    |   | Grade                    |
| Parent/guardian<br>email |   | Parent/guardian<br>email |

Team member#2

| leam member#5            |   |  |
|--------------------------|---|--|
| First name               |   |  |
| Last name                |   |  |
| School                   |   |  |
| Grade                    | ~ |  |
| Parent/guardian<br>email |   |  |
|                          |   |  |

- Coach can not modify existing team members name and grade. Changes on names will need to be approved by tournament director.
- A team can only have up to 7 team members
- New record without firstname OR lastname will be removed